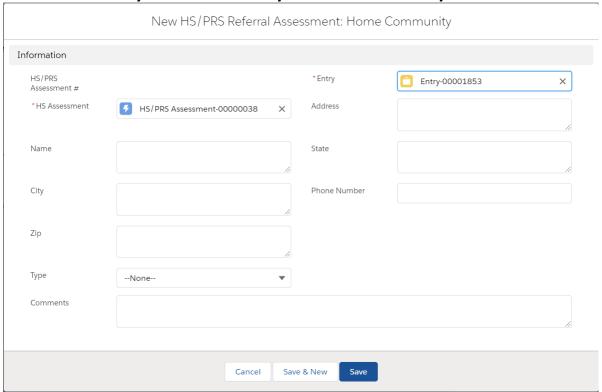

|                                                                       |                       |  |
| Briefly describe the community in which the neighborhood (rural, urban, residential, in | he home is located. Include information regardin<br>ndustrial, etc.). | g the type of         |  |
|                                                                                         |                                                                       |                       |  |
|                                                                                         |                                                                       |                       |  |



Home Community Tab - Community Resource Data Entry Window



**Summary & Certification Tab** 

| Background & Overview                                                                                                   | Sponsor Background                | Home & Community                      | Summary & Certification |  |
|-------------------------------------------------------------------------------------------------------------------------|-----------------------------------|---------------------------------------|-------------------------|--|
| Summary                                                                                                                 |                                   |                                       |                         |  |
| Based on all of the information colle<br>ability to provide and maintain a