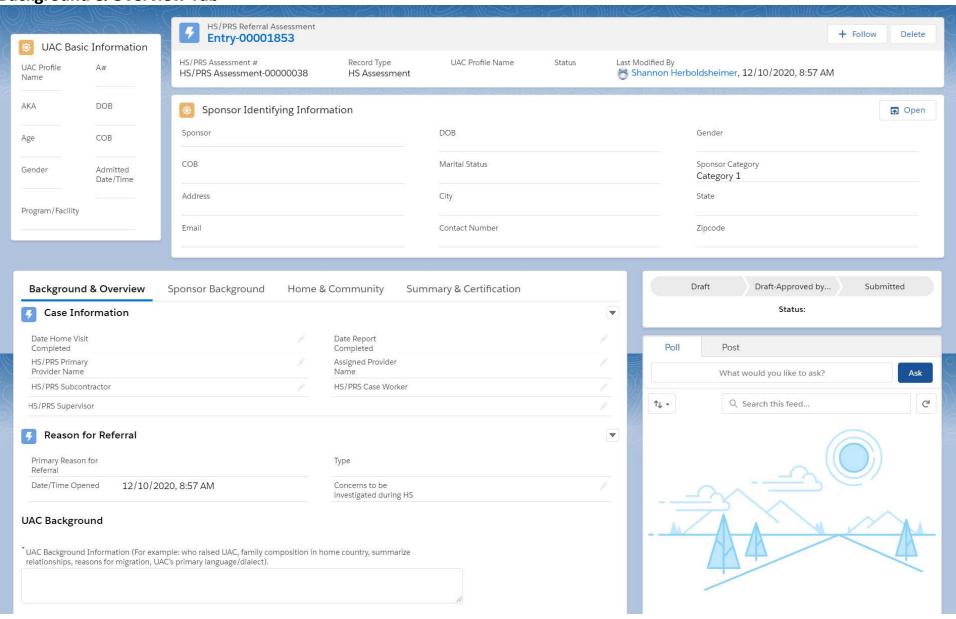

## **Home Study Assessment (Form S-6)**

**Background & Overview Tab** 

| * Does the UAC have a pre-existing relationship with sponsor? Please describe relationship.                                                                       | Collaborate here!  Here's where you start talking with your colleagues about this record.   |
|-------------------------------------------------------------------------------------------------------------------------------------------------------------------|---------------------------------------------------------------------------------------------|
| *Significant Incident Reports (SIRs) while in ORR/DUCO shelter care. Provide a brief summary of SIR's that are relevant to home study and inform your assessment. | Filters: All time • All activities • All types  Refresh • Expand All • View All             |
| *Does the UAC know if there are other individuals living in the sponsor's home? If so, please describe the UAC's relationship with them.                          | ✓ Upcoming & Overdue No next steps. To get things moving, add a task or set up a meeting.   |
| *Does the UAC have special needs, if any, that have a significant impact on their daily functioning (example: physical                                            | No past activity. Past meetings and tasks marked as done show up here.  Open Activities (0) |
| disabilities or limitations, mental health diagnosis)? If mental health, any prescription medications?                                                            |                                                                                             |
| * Does the UAC have any specific concerns about living with the sponsor?                                                                                          |                                                                                             |
| *Does UAC have other family members in the United States who can potentially provide additional support?                                                          |                                                                                             |
| *What are the UAC's expectation of reunification with the sponsor (including home environment, lifestyle, chores, religion and education)?                        |                                                                                             |
| *Does UAC have any history of criminal charges, substance abuse, or gang involvement? How does the UAC plan to address these behaviors?                           |                                                                                             |
| * Does the UAC feel there are any services that would be helpful to him/her after release?                                                                        |                                                                                             |
|                                                                                                                                                                   |                                                                                             |

| *Additional information:                                                                                                                  |  |
|-------------------------------------------------------------------------------------------------------------------------------------------|--|
| What are the UAC's expectation of reunification with the sponsor (including home environment, lifestyle, chores, religion and education)? |  |
| *Does UAC have any history of criminal charges, substance abuse, or gang involvement? How does the UAC plan to address these behaviors?   |  |
| *Does the UAC feel there are any services that would be helpful to him/her after release?                                                 |  |
| *Additional information:                                                                                                                  |  |
| Save                                                                                                                                      |  |