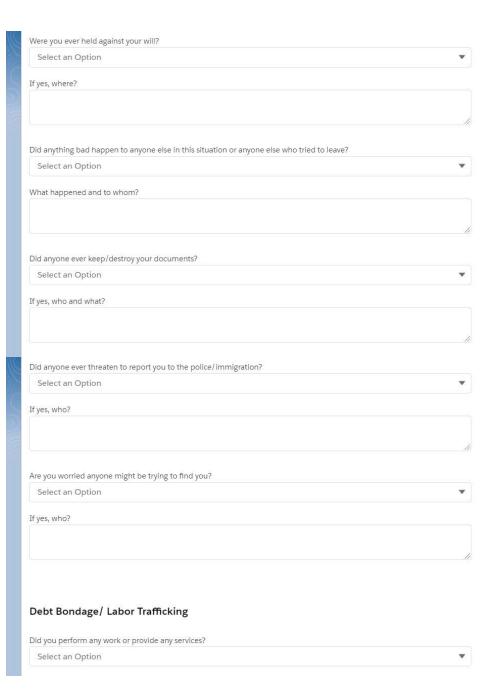

#### **UAC Assessment Page – Trafficking Tab**

| Where were you planning on living in the U.S. and with whom?                            |  |
|-----------------------------------------------------------------------------------------|--|
|                                                                                         |  |
| Where were you apprehended?                                                             |  |
|                                                                                         |  |
|                                                                                         |  |
| At which U.S. Border Patrol sector did the UAC cross into the U.S.?                     |  |
| Have you ever been to the U.S. before?                                                  |  |
| Select an Option                                                                        |  |
| If yes, when and provide details?                                                       |  |
| The UAC's experience and additional information regarding the journey and apprehension: |  |
| Trafficking                                                                             |  |
|                                                                                         |  |
| Who planned/organized your journey?                                                     |  |
| j)                                                                                      |  |
| Did a family member or family friend pay for your travel to the U.S.?                   |  |
| Select an Option ▼                                                                      |  |
| What were you told about the arrangements before the journey?                           |  |
|                                                                                         |  |
| Did the arrangements change during the journey?                                         |  |
| Select an Option ▼                                                                      |  |
| If yes, how?                                                                            |  |
|                                                                                         |  |
|                                                                                         |  |

| Does your family or family friend owe money to anyone for the journey?                                                                                                                                                                                                                                                                                                                                                                                                                                                                                                                                                                                                                                                                                                                                                                                                                                                                                                                                                                                                                                                                                                                                                                                                                                                                                                                                                                                                                                                                                                                                                                                                                                                                                                                                                                                                                                                                                                                                                                                                                                                         |                                    |
|--------------------------------------------------------------------------------------------------------------------------------------------------------------------------------------------------------------------------------------------------------------------------------------------------------------------------------------------------------------------------------------------------------------------------------------------------------------------------------------------------------------------------------------------------------------------------------------------------------------------------------------------------------------------------------------------------------------------------------------------------------------------------------------------------------------------------------------------------------------------------------------------------------------------------------------------------------------------------------------------------------------------------------------------------------------------------------------------------------------------------------------------------------------------------------------------------------------------------------------------------------------------------------------------------------------------------------------------------------------------------------------------------------------------------------------------------------------------------------------------------------------------------------------------------------------------------------------------------------------------------------------------------------------------------------------------------------------------------------------------------------------------------------------------------------------------------------------------------------------------------------------------------------------------------------------------------------------------------------------------------------------------------------------------------------------------------------------------------------------------------------|------------------------------------|
| Select an Option   •                                                                                                                                                                                                                                                                                                                                                                                                                                                                                                                                                                                                                                                                                                                                                                                                                                                                                                                                                                                                                                                                                                                                                                                                                                                                                                                                                                                                                                                                                                                                                                                                                                                                                                                                                                                                                                                                                                                                                                                                                                                                                                           |                                    |
| If yes, how much?                                                                                                                                                                                                                                                                                                                                                                                                                                                                                                                                                                                                                                                                                                                                                                                                                                                                                                                                                                                                                                                                                                                                                                                                                                                                                                                                                                                                                                                                                                                                                                                                                                                                                                                                                                                                                                                                                                                                                                                                                                                                                                              |                                    |
| A Marie Continues and Continue |                                    |
|                                                                                                                                                                                                                                                                                                                                                                                                                                                                                                                                                                                                                                                                                                                                                                                                                                                                                                                                                                                                                                                                                                                                                                                                                                                                                                                                                                                                                                                                                                                                                                                                                                                                                                                                                                                                                                                                                                                                                                                                                                                                                                                                | 6) (ALA) (BLESSED) (ALA) (BLESSED) |
| Whom is the money owed?                                                                                                                                                                                                                                                                                                                                                                                                                                                                                                                                                                                                                                                                                                                                                                                                                                                                                                                                                                                                                                                                                                                                                                                                                                                                                                                                                                                                                                                                                                                                                                                                                                                                                                                                                                                                                                                                                                                                                                                                                                                                                                        |                                    |
|                                                                                                                                                                                                                                                                                                                                                                                                                                                                                                                                                                                                                                                                                                                                                                                                                                                                                                                                                                                                                                                                                                                                                                                                                                                                                                                                                                                                                                                                                                                                                                                                                                                                                                                                                                                                                                                                                                                                                                                                                                                                                                                                |                                    |
|                                                                                                                                                                                                                                                                                                                                                                                                                                                                                                                                                                                                                                                                                                                                                                                                                                                                                                                                                                                                                                                                                                                                                                                                                                                                                                                                                                                                                                                                                                                                                                                                                                                                                                                                                                                                                                                                                                                                                                                                                                                                                                                                |                                    |
|                                                                                                                                                                                                                                                                                                                                                                                                                                                                                                                                                                                                                                                                                                                                                                                                                                                                                                                                                                                                                                                                                                                                                                                                                                                                                                                                                                                                                                                                                                                                                                                                                                                                                                                                                                                                                                                                                                                                                                                                                                                                                                                                |                                    |
| Who is expected to pay?                                                                                                                                                                                                                                                                                                                                                                                                                                                                                                                                                                                                                                                                                                                                                                                                                                                                                                                                                                                                                                                                                                                                                                                                                                                                                                                                                                                                                                                                                                                                                                                                                                                                                                                                                                                                                                                                                                                                                                                                                                                                                                        |                                    |
|                                                                                                                                                                                                                                                                                                                                                                                                                                                                                                                                                                                                                                                                                                                                                                                                                                                                                                                                                                                                                                                                                                                                                                                                                                                                                                                                                                                                                                                                                                                                                                                                                                                                                                                                                                                                                                                                                                                                                                                                                                                                                                                                |                                    |
|                                                                                                                                                                                                                                                                                                                                                                                                                                                                                                                                                                                                                                                                                                                                                                                                                                                                                                                                                                                                                                                                                                                                                                                                                                                                                                                                                                                                                                                                                                                                                                                                                                                                                                                                                                                                                                                                                                                                                                                                                                                                                                                                |                                    |
| What do you expect to happen if payment is not made?                                                                                                                                                                                                                                                                                                                                                                                                                                                                                                                                                                                                                                                                                                                                                                                                                                                                                                                                                                                                                                                                                                                                                                                                                                                                                                                                                                                                                                                                                                                                                                                                                                                                                                                                                                                                                                                                                                                                                                                                                                                                           |                                    |
|                                                                                                                                                                                                                                                                                                                                                                                                                                                                                                                                                                                                                                                                                                                                                                                                                                                                                                                                                                                                                                                                                                                                                                                                                                                                                                                                                                                                                                                                                                                                                                                                                                                                                                                                                                                                                                                                                                                                                                                                                                                                                                                                |                                    |
|                                                                                                                                                                                                                                                                                                                                                                                                                                                                                                                                                                                                                                                                                                                                                                                                                                                                                                                                                                                                                                                                                                                                                                                                                                                                                                                                                                                                                                                                                                                                                                                                                                                                                                                                                                                                                                                                                                                                                                                                                                                                                                                                |                                    |
|                                                                                                                                                                                                                                                                                                                                                                                                                                                                                                                                                                                                                                                                                                                                                                                                                                                                                                                                                                                                                                                                                                                                                                                                                                                                                                                                                                                                                                                                                                                                                                                                                                                                                                                                                                                                                                                                                                                                                                                                                                                                                                                                |                                    |
| Save                                                                                                                                                                                                                                                                                                                                                                                                                                                                                                                                                                                                                                                                                                                                                                                                                                                                                                                                                                                                                                                                                                                                                                                                                                                                                                                                                                                                                                                                                                                                                                                                                                                                                                                                                                                                                                                                                                                                                                                                                                                                                                                           |                                    |
|                                                                                                                                                                                                                                                                                                                                                                                                                                                                                                                                                                                                                                                                                                                                                                                                                                                                                                                                                                                                                                                                                                                                                                                                                                                                                                                                                                                                                                                                                                                                                                                                                                                                                                                                                                                                                                                                                                                                                                                                                                                                                                                                |                                    |
| Coercion Indicators                                                                                                                                                                                                                                                                                                                                                                                                                                                                                                                                                                                                                                                                                                                                                                                                                                                                                                                                                                                                                                                                                                                                                                                                                                                                                                                                                                                                                                                                                                                                                                                                                                                                                                                                                                                                                                                                                                                                                                                                                                                                                                            |                                    |
| Coercion Indicators  Did anyone threaten your or your family?                                                                                                                                                                                                                                                                                                                                                                                                                                                                                                                                                                                                                                                                                                                                                                                                                                                                                                                                                                                                                                                                                                                                                                                                                                                                                                                                                                                                                                                                                                                                                                                                                                                                                                                                                                                                                                                                                                                                                                                                                                                                  |                                    |
|                                                                                                                                                                                                                                                                                                                                                                                                                                                                                                                                                                                                                                                                                                                                                                                                                                                                                                                                                                                                                                                                                                                                                                                                                                                                                                                                                                                                                                                                                                                                                                                                                                                                                                                                                                                                                                                                                                                                                                                                                                                                                                                                |                                    |
| Did anyone threaten your or your family?  Select an Option                                                                                                                                                                                                                                                                                                                                                                                                                                                                                                                                                                                                                                                                                                                                                                                                                                                                                                                                                                                                                                                                                                                                                                                                                                                                                                                                                                                                                                                                                                                                                                                                                                                                                                                                                                                                                                                                                                                                                                                                                                                                     |                                    |
| Did anyone threaten your or your family?                                                                                                                                                                                                                                                                                                                                                                                                                                                                                                                                                                                                                                                                                                                                                                                                                                                                                                                                                                                                                                                                                                                                                                                                                                                                                                                                                                                                                                                                                                                                                                                                                                                                                                                                                                                                                                                                                                                                                                                                                                                                                       |                                    |
| Did anyone threaten your or your family?  Select an Option                                                                                                                                                                                                                                                                                                                                                                                                                                                                                                                                                                                                                                                                                                                                                                                                                                                                                                                                                                                                                                                                                                                                                                                                                                                                                                                                                                                                                                                                                                                                                                                                                                                                                                                                                                                                                                                                                                                                                                                                                                                                     |                                    |
| Did anyone threaten your or your family?  Select an Option  If yes, who made the threats?                                                                                                                                                                                                                                                                                                                                                                                                                                                                                                                                                                                                                                                                                                                                                                                                                                                                                                                                                                                                                                                                                                                                                                                                                                                                                                                                                                                                                                                                                                                                                                                                                                                                                                                                                                                                                                                                                                                                                                                                                                      |                                    |
| Did anyone threaten your or your family?  Select an Option  ▼  If yes, who made the threats?  Were you ever physically harmed?                                                                                                                                                                                                                                                                                                                                                                                                                                                                                                                                                                                                                                                                                                                                                                                                                                                                                                                                                                                                                                                                                                                                                                                                                                                                                                                                                                                                                                                                                                                                                                                                                                                                                                                                                                                                                                                                                                                                                                                                 |                                    |
| Did anyone threaten your or your family?  Select an Option  If yes, who made the threats?                                                                                                                                                                                                                                                                                                                                                                                                                                                                                                                                                                                                                                                                                                                                                                                                                                                                                                                                                                                                                                                                                                                                                                                                                                                                                                                                                                                                                                                                                                                                                                                                                                                                                                                                                                                                                                                                                                                                                                                                                                      |                                    |
| Did anyone threaten your or your family?  Select an Option  ▼  If yes, who made the threats?  Were you ever physically harmed?                                                                                                                                                                                                                                                                                                                                                                                                                                                                                                                                                                                                                                                                                                                                                                                                                                                                                                                                                                                                                                                                                                                                                                                                                                                                                                                                                                                                                                                                                                                                                                                                                                                                                                                                                                                                                                                                                                                                                                                                 |                                    |
| Did anyone threaten your or your family?  Select an Option  If yes, who made the threats?  Were you ever physically harmed?  Select an Option                                                                                                                                                                                                                                                                                                                                                                                                                                                                                                                                                                                                                                                                                                                                                                                                                                                                                                                                                                                                                                                                                                                                                                                                                                                                                                                                                                                                                                                                                                                                                                                                                                                                                                                                                                                                                                                                                                                                                                                  |                                    |
| Did anyone threaten your or your family?  Select an Option  If yes, who made the threats?  Were you ever physically harmed?  Select an Option                                                                                                                                                                                                                                                                                                                                                                                                                                                                                                                                                                                                                                                                                                                                                                                                                                                                                                                                                                                                                                                                                                                                                                                                                                                                                                                                                                                                                                                                                                                                                                                                                                                                                                                                                                                                                                                                                                                                                                                  |                                    |
| Did anyone threaten your or your family?  Select an Option  If yes, who made the threats?  Were you ever physically harmed?  Select an Option  If yes, how?                                                                                                                                                                                                                                                                                                                                                                                                                                                                                                                                                                                                                                                                                                                                                                                                                                                                                                                                                                                                                                                                                                                                                                                                                                                                                                                                                                                                                                                                                                                                                                                                                                                                                                                                                                                                                                                                                                                                                                    |                                    |
| Did anyone threaten your or your family?  Select an Option  Were you ever physically harmed?  Select an Option  Was anyone around you ever physically harmed?                                                                                                                                                                                                                                                                                                                                                                                                                                                                                                                                                                                                                                                                                                                                                                                                                                                                                                                                                                                                                                                                                                                                                                                                                                                                                                                                                                                                                                                                                                                                                                                                                                                                                                                                                                                                                                                                                                                                                                  |                                    |
| Did anyone threaten your or your family?  Select an Option  Were you ever physically harmed?  Select an Option  If yes, how?  Was anyone around you ever physically harmed?  Select an Option  V                                                                                                                                                                                                                                                                                                                                                                                                                                                                                                                                                                                                                                                                                                                                                                                                                                                                                                                                                                                                                                                                                                                                                                                                                                                                                                                                                                                                                                                                                                                                                                                                                                                                                                                                                                                                                                                                                                                               |                                    |
| Did anyone threaten your or your family?  Select an Option  Were you ever physically harmed?  Select an Option  Was anyone around you ever physically harmed?                                                                                                                                                                                                                                                                                                                                                                                                                                                                                                                                                                                                                                                                                                                                                                                                                                                                                                                                                                                                                                                                                                                                                                                                                                                                                                                                                                                                                                                                                                                                                                                                                                                                                                                                                                                                                                                                                                                                                                  |                                    |
| Did anyone threaten your or your family?  Select an Option  Were you ever physically harmed?  Select an Option  If yes, how?  Was anyone around you ever physically harmed?  Select an Option  V                                                                                                                                                                                                                                                                                                                                                                                                                                                                                                                                                                                                                                                                                                                                                                                                                                                                                                                                                                                                                                                                                                                                                                                                                                                                                                                                                                                                                                                                                                                                                                                                                                                                                                                                                                                                                                                                                                                               |                                    |