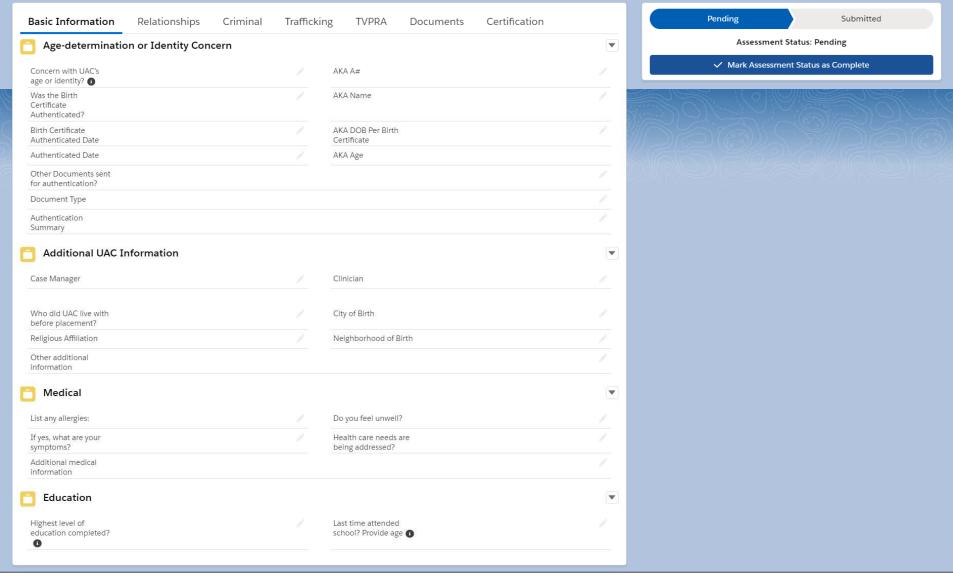

### **UAC Assessment Page – Basic Information Tab**

THE PAPERWORK REDUCTION ACT OF 1995 (Pub. L. 104-13) STATEMENT OF PUBLIC BURDEN: The purpose of this information collection is to inform provision of services (e.g., case management, legal, education, medical, mental health, home studies), screen for trafficking or other safety concerns, and identify special needs. Public reporting burden for this collection of information is estimated to average 2 hours per response, including the time for reviewing instructions, gathering and maintaining the data needed, and reviewing the collection of information. This is a mandatory collection of information (Homeland Security Act, 6 U.S.C. 279). An agency may not conduct or sponsor, and a person is not required to respond to, a collection of information subject to the requirements of the Paperwork Reduction Act of 1995, unless it displays a currently valid OMB control number. If you have any comments on this collection of information please contact <a href="https://dx.doi.org/10.1048/nn.nd/">UACPOlicy@acf.hhs.gov</a>.