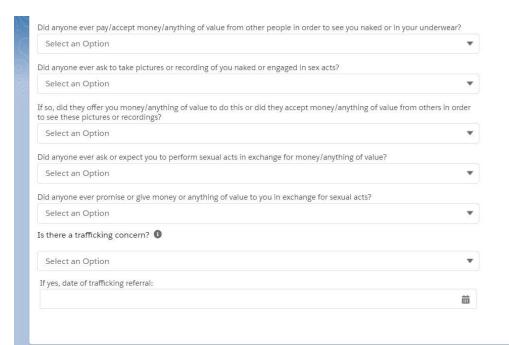

#### **UAC Assessment Page – Trafficking Tab**

| Where were you planning on living in the U.S. and with whom?                            |  |
|-----------------------------------------------------------------------------------------|--|
|                                                                                         |  |
| Where were you apprehended?                                                             |  |
|                                                                                         |  |
|                                                                                         |  |
| At which U.S. Border Patrol sector did the UAC cross into the U.S.?                     |  |
| Have you ever been to the U.S. before?                                                  |  |
| Select an Option                                                                        |  |
| If yes, when and provide details?                                                       |  |
| The UAC's experience and additional information regarding the journey and apprehension: |  |
| Trafficking                                                                             |  |
|                                                                                         |  |
| Who planned/organized your journey?                                                     |  |
| j)                                                                                      |  |
| Did a family member or family friend pay for your travel to the U.S.?                   |  |
| Select an Option ▼                                                                      |  |
| What were you told about the arrangements before the journey?                           |  |
|                                                                                         |  |
| Did the arrangements change during the journey?                                         |  |
| Select an Option ▼                                                                      |  |
| If yes, how?                                                                            |  |
|                                                                                         |  |
|                                                                                         |  |

| Does your family or family friend owe money to anyone for the journey?                                                                                                                                                                                                                                                                                                                                                                                                                                                                                                                                                                                                                                                                                                                                                                                                                                                                                                                                                                                                                                                                                                                                                                                                                                                                                                                                                                                                                                                                                                                                                                                                                                                                                                                                                                                                                                                                                                                                                                                                                                                         |                                    |
|--------------------------------------------------------------------------------------------------------------------------------------------------------------------------------------------------------------------------------------------------------------------------------------------------------------------------------------------------------------------------------------------------------------------------------------------------------------------------------------------------------------------------------------------------------------------------------------------------------------------------------------------------------------------------------------------------------------------------------------------------------------------------------------------------------------------------------------------------------------------------------------------------------------------------------------------------------------------------------------------------------------------------------------------------------------------------------------------------------------------------------------------------------------------------------------------------------------------------------------------------------------------------------------------------------------------------------------------------------------------------------------------------------------------------------------------------------------------------------------------------------------------------------------------------------------------------------------------------------------------------------------------------------------------------------------------------------------------------------------------------------------------------------------------------------------------------------------------------------------------------------------------------------------------------------------------------------------------------------------------------------------------------------------------------------------------------------------------------------------------------------|------------------------------------|
| Select an Option   •                                                                                                                                                                                                                                                                                                                                                                                                                                                                                                                                                                                                                                                                                                                                                                                                                                                                                                                                                                                                                                                                                                                                                                                                                                                                                                                                                                                                                                                                                                                                                                                                                                                                                                                                                                                                                                                                                                                                                                                                                                                                                                           |                                    |
| If yes, how much?                                                                                                                                                                                                                                                                                                                                                                                                                                                                                                                                                                                                                                                                                                                                                                                                                                                                                                                                                                                                                                                                                                                                                                                                                                                                                                                                                                                                                                                                                                                                                                                                                                                                                                                                                                                                                                                                                                                                                                                                                                                                                                              |                                    |
| A Marie Continues and Continue |                                    |
|                                                                                                                                                                                                                                                                                                                                                                                                                                                                                                                                                                                                                                                                                                                                                                                                                                                                                                                                                                                                                                                                                                                                                                                                                                                                                                                                                                                                                                                                                                                                                                                                                                                                                                                                                                                                                                                                                                                                                                                                                                                                                                                                | 6) (ALA) (BLESSED) (ALA) (BLESSED) |
| Whom is the money owed?                                                                                                                                                                                                                                                                                                                                                                                                                                                                                                                                                                                                                                                                                                                                                                                                                                                                                                                                                                                                                                                                                                                                                                                                                                                                                                                                                                                                                                                                                                                                                                                                                                                                                                                                                                                                                                                                                                                                                                                                                                                                                                        |                                    |
|                                                                                                                                                                                                                                                                                                                                                                                                                                                                                                                                                                                                                                                                                                                                                                                                                                                                                                                                                                                                                                                                                                                                                                                                                                                                                                                                                                                                                                                                                                                                                                                                                                                                                                                                                                                                                                                                                                                                                                                                                                                                                                                                |                                    |
|                                                                                                                                                                                                                                                                                                                                                                                                                                                                                                                                                                                                                                                                                                                                                                                                                                                                                                                                                                                                                                                                                                                                                                                                                                                                                                                                                                                                                                                                                                                                                                                                                                                                                                                                                                                                                                                                                                                                                                                                                                                                                                                                |                                    |
|                                                                                                                                                                                                                                                                                                                                                                                                                                                                                                                                                                                                                                                                                                                                                                                                                                                                                                                                                                                                                                                                                                                                                                                                                                                                                                                                                                                                                                                                                                                                                                                                                                                                                                                                                                                                                                                                                                                                                                                                                                                                                                                                |                                    |
| Who is expected to pay?                                                                                                                                                                                                                                                                                                                                                                                                                                                                                                                                                                                                                                                                                                                                                                                                                                                                                                                                                                                                                                                                                                                                                                                                                                                                                                                                                                                                                                                                                                                                                                                                                                                                                                                                                                                                                                                                                                                                                                                                                                                                                                        |                                    |
|                                                                                                                                                                                                                                                                                                                                                                                                                                                                                                                                                                                                                                                                                                                                                                                                                                                                                                                                                                                                                                                                                                                                                                                                                                                                                                                                                                                                                                                                                                                                                                                                                                                                                                                                                                                                                                                                                                                                                                                                                                                                                                                                |                                    |
|                                                                                                                                                                                                                                                                                                                                                                                                                                                                                                                                                                                                                                                                                                                                                                                                                                                                                                                                                                                                                                                                                                                                                                                                                                                                                                                                                                                                                                                                                                                                                                                                                                                                                                                                                                                                                                                                                                                                                                                                                                                                                                                                |                                    |
| What do you expect to happen if payment is not made?                                                                                                                                                                                                                                                                                                                                                                                                                                                                                                                                                                                                                                                                                                                                                                                                                                                                                                                                                                                                                                                                                                                                                                                                                                                                                                                                                                                                                                                                                                                                                                                                                                                                                                                                                                                                                                                                                                                                                                                                                                                                           |                                    |
|                                                                                                                                                                                                                                                                                                                                                                                                                                                                                                                                                                                                                                                                                                                                                                                                                                                                                                                                                                                                                                                                                                                                                                                                                                                                                                                                                                                                                                                                                                                                                                                                                                                                                                                                                                                                                                                                                                                                                                                                                                                                                                                                |                                    |
|                                                                                                                                                                                                                                                                                                                                                                                                                                                                                                                                                                                                                                                                                                                                                                                                                                                                                                                                                                                                                                                                                                                                                                                                                                                                                                                                                                                                                                                                                                                                                                                                                                                                                                                                                                                                                                                                                                                                                                                                                                                                                                                                |                                    |
|                                                                                                                                                                                                                                                                                                                                                                                                                                                                                                                                                                                                                                                                                                                                                                                                                                                                                                                                                                                                                                                                                                                                                                                                                                                                                                                                                                                                                                                                                                                                                                                                                                                                                                                                                                                                                                                                                                                                                                                                                                                                                                                                |                                    |
| Save                                                                                                                                                                                                                                                                                                                                                                                                                                                                                                                                                                                                                                                                                                                                                                                                                                                                                                                                                                                                                                                                                                                                                                                                                                                                                                                                                                                                                                                                                                                                                                                                                                                                                                                                                                                                                                                                                                                                                                                                                                                                                                                           |                                    |
|                                                                                                                                                                                                                                                                                                                                                                                                                                                                                                                                                                                                                                                                                                                                                                                                                                                                                                                                                                                                                                                                                                                                                                                                                                                                                                                                                                                                                                                                                                                                                                                                                                                                                                                                                                                                                                                                                                                                                                                                                                                                                                                                |                                    |
| Coercion Indicators                                                                                                                                                                                                                                                                                                                                                                                                                                                                                                                                                                                                                                                                                                                                                                                                                                                                                                                                                                                                                                                                                                                                                                                                                                                                                                                                                                                                                                                                                                                                                                                                                                                                                                                                                                                                                                                                                                                                                                                                                                                                                                            |                                    |
| Coercion Indicators  Did anyone threaten your or your family?                                                                                                                                                                                                                                                                                                                                                                                                                                                                                                                                                                                                                                                                                                                                                                                                                                                                                                                                                                                                                                                                                                                                                                                                                                                                                                                                                                                                                                                                                                                                                                                                                                                                                                                                                                                                                                                                                                                                                                                                                                                                  |                                    |
|                                                                                                                                                                                                                                                                                                                                                                                                                                                                                                                                                                                                                                                                                                                                                                                                                                                                                                                                                                                                                                                                                                                                                                                                                                                                                                                                                                                                                                                                                                                                                                                                                                                                                                                                                                                                                                                                                                                                                                                                                                                                                                                                |                                    |
| Did anyone threaten your or your family?  Select an Option                                                                                                                                                                                                                                                                                                                                                                                                                                                                                                                                                                                                                                                                                                                                                                                                                                                                                                                                                                                                                                                                                                                                                                                                                                                                                                                                                                                                                                                                                                                                                                                                                                                                                                                                                                                                                                                                                                                                                                                                                                                                     |                                    |
| Did anyone threaten your or your family?                                                                                                                                                                                                                                                                                                                                                                                                                                                                                                                                                                                                                                                                                                                                                                                                                                                                                                                                                                                                                                                                                                                                                                                                                                                                                                                                                                                                                                                                                                                                                                                                                                                                                                                                                                                                                                                                                                                                                                                                                                                                                       |                                    |
| Did anyone threaten your or your family?  Select an Option                                                                                                                                                                                                                                                                                                                                                                                                                                                                                                                                                                                                                                                                                                                                                                                                                                                                                                                                                                                                                                                                                                                                                                                                                                                                                                                                                                                                                                                                                                                                                                                                                                                                                                                                                                                                                                                                                                                                                                                                                                                                     |                                    |
| Did anyone threaten your or your family?  Select an Option  If yes, who made the threats?                                                                                                                                                                                                                                                                                                                                                                                                                                                                                                                                                                                                                                                                                                                                                                                                                                                                                                                                                                                                                                                                                                                                                                                                                                                                                                                                                                                                                                                                                                                                                                                                                                                                                                                                                                                                                                                                                                                                                                                                                                      |                                    |
| Did anyone threaten your or your family?  Select an Option  ▼  If yes, who made the threats?  Were you ever physically harmed?                                                                                                                                                                                                                                                                                                                                                                                                                                                                                                                                                                                                                                                                                                                                                                                                                                                                                                                                                                                                                                                                                                                                                                                                                                                                                                                                                                                                                                                                                                                                                                                                                                                                                                                                                                                                                                                                                                                                                                                                 |                                    |
| Did anyone threaten your or your family?  Select an Option  If yes, who made the threats?                                                                                                                                                                                                                                                                                                                                                                                                                                                                                                                                                                                                                                                                                                                                                                                                                                                                                                                                                                                                                                                                                                                                                                                                                                                                                                                                                                                                                                                                                                                                                                                                                                                                                                                                                                                                                                                                                                                                                                                                                                      |                                    |
| Did anyone threaten your or your family?  Select an Option  ▼  If yes, who made the threats?  Were you ever physically harmed?                                                                                                                                                                                                                                                                                                                                                                                                                                                                                                                                                                                                                                                                                                                                                                                                                                                                                                                                                                                                                                                                                                                                                                                                                                                                                                                                                                                                                                                                                                                                                                                                                                                                                                                                                                                                                                                                                                                                                                                                 |                                    |
| Did anyone threaten your or your family?  Select an Option  If yes, who made the threats?  Were you ever physically harmed?  Select an Option                                                                                                                                                                                                                                                                                                                                                                                                                                                                                                                                                                                                                                                                                                                                                                                                                                                                                                                                                                                                                                                                                                                                                                                                                                                                                                                                                                                                                                                                                                                                                                                                                                                                                                                                                                                                                                                                                                                                                                                  |                                    |
| Did anyone threaten your or your family?  Select an Option  If yes, who made the threats?  Were you ever physically harmed?  Select an Option                                                                                                                                                                                                                                                                                                                                                                                                                                                                                                                                                                                                                                                                                                                                                                                                                                                                                                                                                                                                                                                                                                                                                                                                                                                                                                                                                                                                                                                                                                                                                                                                                                                                                                                                                                                                                                                                                                                                                                                  |                                    |
| Did anyone threaten your or your family?  Select an Option  If yes, who made the threats?  Were you ever physically harmed?  Select an Option  If yes, how?                                                                                                                                                                                                                                                                                                                                                                                                                                                                                                                                                                                                                                                                                                                                                                                                                                                                                                                                                                                                                                                                                                                                                                                                                                                                                                                                                                                                                                                                                                                                                                                                                                                                                                                                                                                                                                                                                                                                                                    |                                    |
| Did anyone threaten your or your family?  Select an Option  Were you ever physically harmed?  Select an Option  Was anyone around you ever physically harmed?                                                                                                                                                                                                                                                                                                                                                                                                                                                                                                                                                                                                                                                                                                                                                                                                                                                                                                                                                                                                                                                                                                                                                                                                                                                                                                                                                                                                                                                                                                                                                                                                                                                                                                                                                                                                                                                                                                                                                                  |                                    |
| Did anyone threaten your or your family?  Select an Option  Were you ever physically harmed?  Select an Option  If yes, how?  Was anyone around you ever physically harmed?  Select an Option  V                                                                                                                                                                                                                                                                                                                                                                                                                                                                                                                                                                                                                                                                                                                                                                                                                                                                                                                                                                                                                                                                                                                                                                                                                                                                                                                                                                                                                                                                                                                                                                                                                                                                                                                                                                                                                                                                                                                               |                                    |
| Did anyone threaten your or your family?  Select an Option  Were you ever physically harmed?  Select an Option  Was anyone around you ever physically harmed?                                                                                                                                                                                                                                                                                                                                                                                                                                                                                                                                                                                                                                                                                                                                                                                                                                                                                                                                                                                                                                                                                                                                                                                                                                                                                                                                                                                                                                                                                                                                                                                                                                                                                                                                                                                                                                                                                                                                                                  |                                    |
| Did anyone threaten your or your family?  Select an Option  Were you ever physically harmed?  Select an Option  If yes, how?  Was anyone around you ever physically harmed?  Select an Option  V                                                                                                                                                                                                                                                                                                                                                                                                                                                                                                                                                                                                                                                                                                                                                                                                                                                                                                                                                                                                                                                                                                                                                                                                                                                                                                                                                                                                                                                                                                                                                                                                                                                                                                                                                                                                                                                                                                                               |                                    |