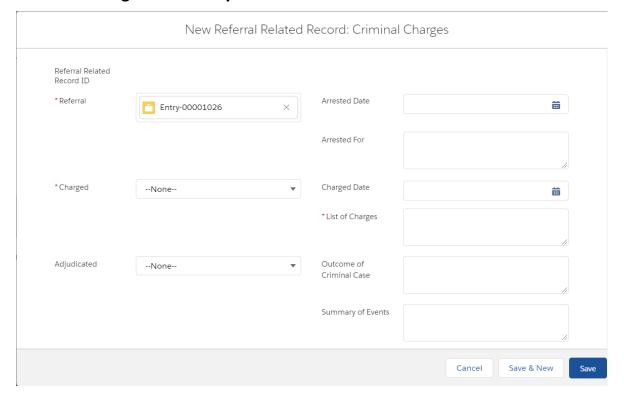

ng/linearing/linearing/linearing/linearing/linearing/linearing/linearing/linearing/linearing/linearing/linearing/linearing/linearing/linearing/linearing/linearing/linearing/linearing/linearing/linearing/linearing/linearing/linearing/linearing/linearing/linearing/linearing/linearing/linearing/linearing/linearing/linearing/linearing/linearing/linearing/linearing/linearing/linearing/linearing/linearing/linearing/linearing/linearing/linearing/line

UAC-S-11 [Rev. MM/DD/YYYY]

#### **UAC's Children Data Entry Window**



## **Friends and Family Data Entry Window**





### **UAC Assessment Page – Relationships Tab – Sponsor Information**







#### **Adult Contact Relationships Data Entry Window**





#### **UAC Assessment Page – Criminal Tab**



#### **Criminal Charges Data Entry Window**



#### **UAC Assessment Page – Trafficking Tab**



| Where were you planning on living in the U.S. and with whom?                            |  |
|-----------------------------------------------------------------------------------------|--|
|                                                                                         |  |
| Where were you apprehended?                                                             |  |
|                                                                                         |  |
|                                                                                         |  |
| At which U.S. Border Patrol sector did the UAC cross into the U.S.?                     |  |
| Have you ever been to the U.S. before?