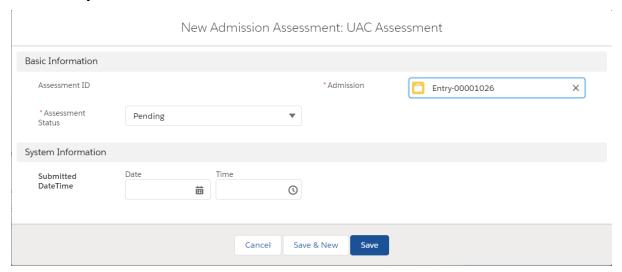

# **UAC Assessment (Form S-11)**

#### **Data Entry Window**



### **UAC Assessment Page – Basic Information Tab**





THE PAPERWORK REDUCTION ACT OF 1995 (Pub. L. 104-13) STATEMENT OF PUBLIC BURDEN: The purpose of this information collection is to inform provision of services (e.g., case management, legal, education, medical, mental health, home studies), screen for trafficking or other safety concerns, and identify special needs. Public reporting burden for this collection of information is estimated to average 2 hours per response, including the time for reviewing instructions, gathering and maintaining the data needed, and reviewing the collection of information. This is a mandatory collection of information (Homeland Security Act, 6 U.S.C. 279). An agency may not conduct or sponsor, and a person is not required to respond to, a collection of i