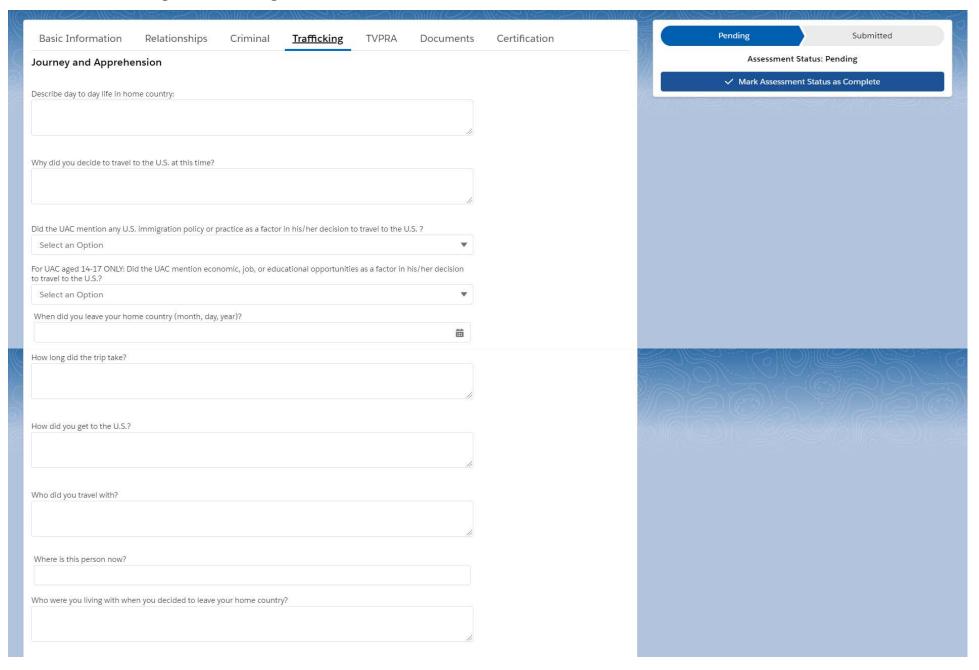

#### **UAC Assessment Page – Trafficking Tab**

| Where were you planning on living in the U.S. and with whom?                            |  |
|-----------------------------------------------------------------------------------------|--|
|                                                                                         |  |
| Where were you apprehended?                                                             |  |
|                                                                                         |  |
|                                                                                         |  |
| At which U.S. Border Patrol sector did the UAC cross into the U.S.?                     |  |
| Have you ever been to the U.S. before?                                                  |  |
| Select an Option                                                                        |  |
| If yes, when and provide details?                                                       |  |
| The UAC's experience and additional information regarding the journey and apprehension: |  |
| Trafficking                                                                             |  |
|                                                                                         |  |
| Who planned/organized your journey?                                                     |  |
| j)                                                                                      |  |
| Did a family member or family friend pay for your travel to the U.S.?                   |  |
| Select an Option ▼                                                                      |  |
| What were you told about the arrangements before the journey?                           |  |
|                                                                                         |  |
| Did the arrangements change during the journey?                                         |  |
| Select an Option ▼                                                                      |  |
| If yes, how?                                                                            |  |
|                                                                                         |  |
|                                                                                         |  |