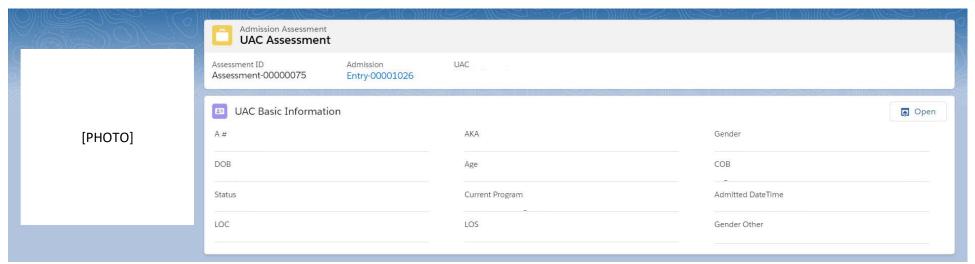

# **UAC Assessment (Form S-11)**

### **UAC Assessment Page – Basic Information Tab**

THE PAPERWORK REDUCTION ACT OF 1995 (Pub. L. 104-13) STATEMENT OF PUBLIC BURDEN: The purpose of this information collection is to inform provision of services (e.g., case management, legal, education, medical, mental health, home studies), screen for trafficking or other safety concerns, and identify special needs. Public reporting burden for this collection of information is estimated to average 2 hours per response, including the time for reviewing instructions, gathering and maintaining the data needed, and reviewing the collection of information. This is a mandatory collection of information (Homeland Security Act, 6 U.S.C. 279). An agency may not conduct or sponsor, and a person is not required to respond to, a collection of information subject to the requirements of the Paperwork Reduction Act of 1995, unless it displays a currently valid OMB control number. If you have any comments on this collection of information please contact <a href="https://dx.doi.org/10.1048/nn.nd/">UACPOlicy@acf.hhs.gov</a>.