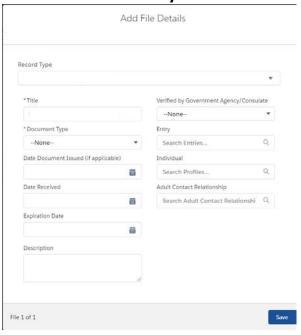

er response, including the time for reviewing instructions, gathering and maintaining the data needed, and reviewing the collection of information. This is a mandatory collection of information (Homeland Security Act, 6 U.S.C. 279). An agency may not conduct or sponsor, and a person is not required to respond to, a collection of information subject to the requirements of the Paperwork Reduction Act of 1995, unless it displays a currently valid OMB control number. If you have any comments on this collection of information please contact <a href="https://documents.org/licenses/based-collection-of-uniformation-please-contact\_UACPolicy@acf.hhs.gov">https://documents.org/licenses/based-collection-of-uniformation-please-contact\_UACPolicy@acf.hhs.gov</a>.

#### **Documents Data Entry Window**



#### **UAC Assessment Page – Certification Tab**





THE PAPERWORK REDUCTION ACT OF 1995 (Pub. L. 104-13) STATEMENT OF PUBLIC BURDEN: The purpose of this information collection is to inform provision of services (e.g., case management, legal, education, medical, mental health, home studies), screen for trafficking or other safety concerns, and identify special needs. Public reporting burden for this collection of information is estimated to average 2 hours per response, including the time for reviewing instructions, gathering and maintaining the data needed, and reviewing the collection of information. This is a mandatory collection of information (Homeland Security Act, 6 U.S.C. 279). An agency may not conduct or sponsor, and a person is not required to respond to, a collection of info