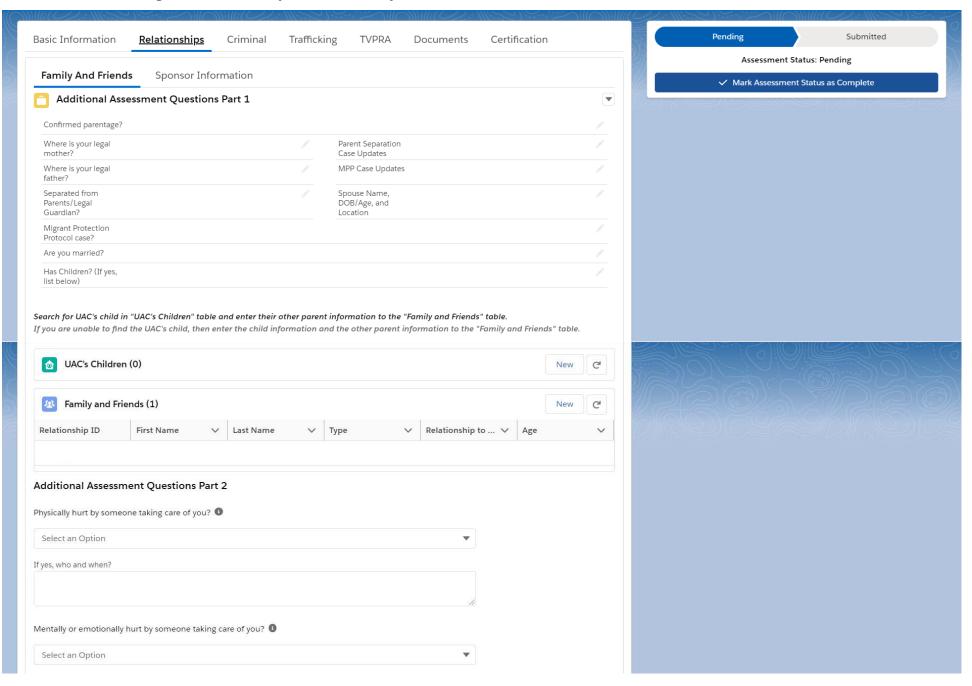

#### **UAC Assessment Page – Relationships Tab – Family and Friends**

THE PAPERWORK REDUCTION ACT OF 1995 (Pub. L. 104-13) STATEMENT OF PUBLIC BURDEN: The purpose of this information collection is to inform provision of services (e.g., case management, legal, education, medical, mental health, home studies), screen for trafficking or other safety concerns, and identify special needs. Public reporting burden for this collection of information is estimated to average 2 hours per response, including the time for reviewing instructions, gathering and maintaining the data needed, and reviewing the collection of information. This is a mandatory collection of information (Homeland Security Act, 6 U.S.C. 279). An agency may not conduct or sponsor, and a person is not required to respond to, a collection of information subject to the requirements of the Paperwork Reduction Act of 1995, unless it displays a currently valid OMB control number. If you have any comments on this collection of information please contact <a href="https://documents.org/linearing/linearing/linearing/linearing/linearing/linearing/linearing/linearing/linearing/linearing/linearing/linearing/linearing/linearing/linearing/linearing/linearing/linearing/linearing/linearing/linearing/linearing/linearing/linearing/linearing/linearing/linearing/linearing/linearing/linearing/linearing/linearing/linearing/linearing/linearing/linearing/linearing/linearing/linearing/linearing/linearing/linearing/linearing/linearing/linearing/linearing/linearing/linearing/linearing/linearing/linearing/linearing/linearing/linearing/linearing/linearing/linearing/linearing/linearing/linearing/linearing/linearing/linearing/linearing/linearing/linearing/linearing/linearing/linearing/linearing/linearing/linearing/linearing/linearing/linearing/linearing/linearing/linearing/linearing/linearing/linearing/linearing/linearing/linearing/linearing/linearing/linearing/linearing/linearing/linearing/linearing/linearing/linearing/linearing/linearing/linearing/linearing/linearing/linearing/linearing/linearing/linearing/linearing/linearing/linearing/linearing/line